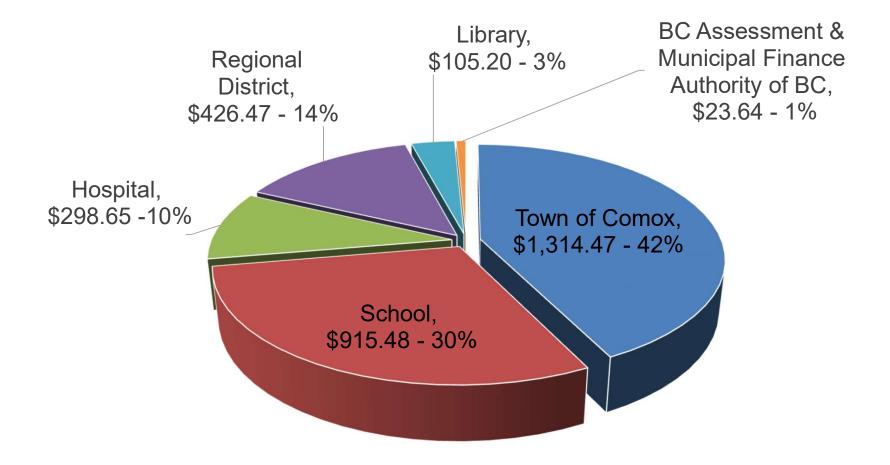

| Taxing Authority           | Tax Rates |    | Tax Levy |    | Increase | Percent |
|----------------------------|-----------|----|----------|----|----------|---------|
| Town of Comox              | 2.37975   | \$ | 1,314.47 | \$ | 30.68    | 2.80%   |
| School                     | 1.65740   | \$ | 915.48   |    | 90.84    | 11.02%  |
| Hospital                   | 0.54069   | \$ | 298.65   |    | (11.13)  | -3.59%  |
| Regional District          | 0.77210   | \$ | 426.47   |    | 55.78    | 15.05%  |
| Library                    | 0.19045   | \$ | 105.20   |    | 9.12     | 9.49%   |
| BC Assessment & Municipal  | 0.04280   | \$ | 23.64    |    | 3.40     | 16.80%  |
| Finance Authority of BC    | 0.04200   | Ļ  | 23.04    |    | 5.40     | 10.0070 |
| * Other Taxing Authorities |           | \$ | 1,769.44 | \$ | 148.01   | 9.13%   |
| Res.: Single Family        | 5.58319   | \$ | 3,083.91 | \$ | 178.69   | 6.58%   |